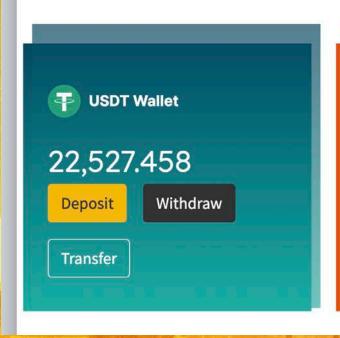

# 10. WALLETS

USDT WALLET The USDT that is credited from External Wallets / Exchanges into the Subscriber's account will be added to the USDT Wallet.

EARNINGS WALLET

All the earnings generated from the Subscriber's account will be deposited into the Earnings Wallet.

TRANSFERRING OF CREDITS

Both USDT and Earning Credits are transferrable within the Sponsored-Line

WITHDRAWAL DURATION

Payments are processed every Sunday after 23:59 (GMT+8) and will be disbursed after 3 business days, on the following week's Thursday.

WITHDRAWAL AMOUNT

The minimum withdrawal amount is \$10, in increments of \$1

WITHDRAWAL FEE A withdrawal fee of either \$1 or 5% of the withdrawal amount, whichever is greater, will be applied.