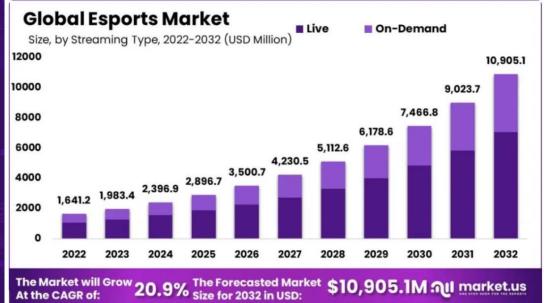

- In 2024, the projected revenue in the Esports Betting market is estimated to reach US \$2.5B. With millions of fans worldwide, esports betting offers a unique and engaging experience that is appealing to casual gamers and serious bettors.
- Majority of the Sportsbook around the world includes Esports into their site.