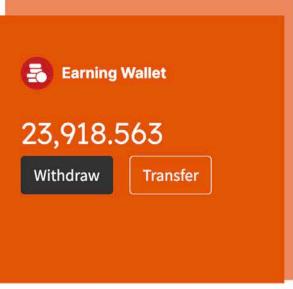

# 10. WALLETS

USDT WALLET The USDT that is credited from External Wallets / Exchanges into the Subscriber's account will be added to the USDT Wallet.

EARNINGS WALLET

All the earnings generated from the Subscriber's account will be deposited into the Earnings Wallet.

TRANSFERRING OF CREDITS

Both USDT and Earning Credits are transferrable within the Sponsored-Line

WITHDRAWAL DURATION

Payments are processed every Sunday after 23:59 (GMT+8) and will be disbursed after 3 business days, on the following week's Thursday.

WITHDRAWAL AMOUNT

The minimum withdrawal amount is \$10, in increments of \$1

WITHDRAWAL FEE A withdrawal fee of either \$1 or 5% of the withdrawal amount, whichever is greater, will be applied.