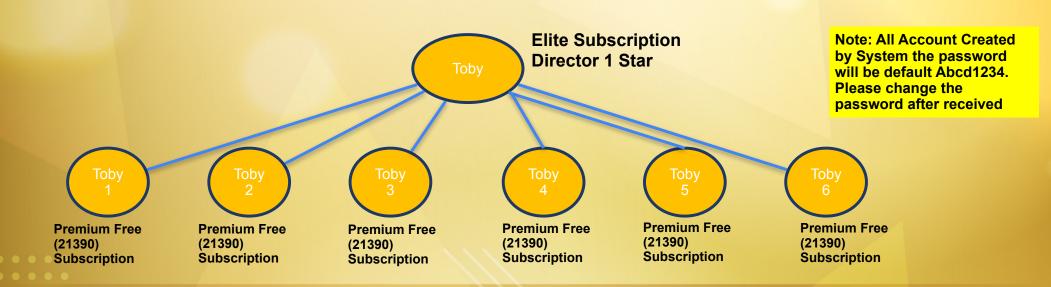

# Cancun Commitment Promotion 26th Jan 2025 - 28th Feb 2025 (Free Subscription Giveaway)

#### Example

Member A subscribe a Elite Subscription under username Toby
At the end of promotion, Toby come and claim using his commitment Form.

Within 7 working days of claim, the System will create 6 x account under toby and activate each account with a Premium Free (21390) Subscription each. Toby will be upgraded to Director 1 star shown below.